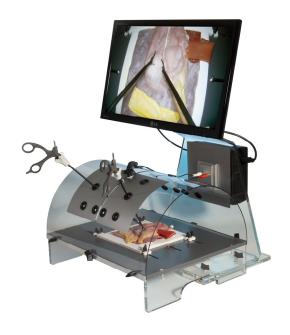

## Abc-lap

Desktop laparoscopic trainer Full HD

Abc-lap is a top quality non-virtual reality laparoscopic training system designed for building and deepening laparoscopic skills safely and efficiently.

## Key features

- original patented design and technical solution
- movable 1080p Full HD camera
- · integrated LED light source
- two levels of difficulty (open/covered operating field)
- three versions of canopy (standard/gynae/cardio)
- up to 20 ports for instruments including SILS
- wide range of accessories
- computerized performance assessment (optional)
- Full HD video recording (optional)

| Model                 | Specification                                                          | Item  |
|-----------------------|------------------------------------------------------------------------|-------|
| 1.6 Full HD Student   | Full HD/1080p imaging on 22" LED monitor                               | AT016 |
| 1.7 Full HD Teacher   | Additional HDMI for connecting to projector or second display          | AT017 |
| 1.8 Full HD Professor | Additional USB, PASS performance assessment and video capture software | AT018 |