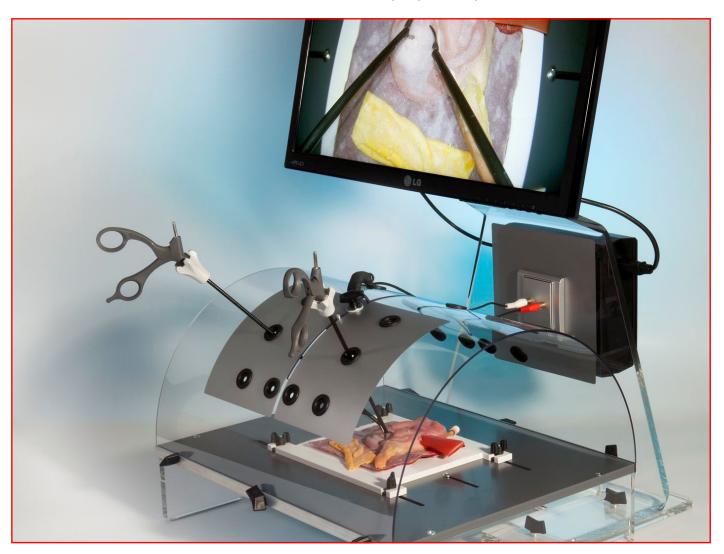

## Abc-lap

Desktop laparoscopic trainer Full HD

Abc-lap is a top quality non-virtual reality laparoscopic training system designed for building and deepening laparoscopic skills safely and efficiently.

## Key features

- original patented design and technical solution
- movable 1080p Full HD camera
- · integrated LED light source
- two levels of difficulty (open/covered operating field)
- three versions of canopy (standard/gynae/cardio)
- up to 20 ports for instruments including SILS
- wide range of accessories
- computerized performance assessment (optional)
- Full HD video recording (optional)

| Model                 | Specification                                                          | Item  |
|-----------------------|------------------------------------------------------------------------|-------|
| 1.6 Full HD Student   | Full HD/1080p imaging on 22" LED monitor                               | AT016 |
| 1.7 Full HD Teacher   | Additional HDMI for connecting to projector or second display          | AT017 |
| 1.8 Full HD Professor | Additional USB, PASS performance assessment and video capture software | AT018 |